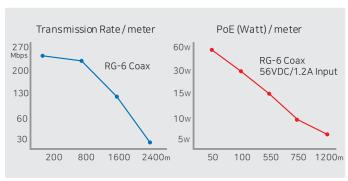

# ▲ Performance chart

## ▲ Connection Diagram

- Transmission distance may vary depending on the type and quality of cable, use of power and environmental condition.
- Distance is based on RG-6 coax cable and 7 Watt IP Camera.