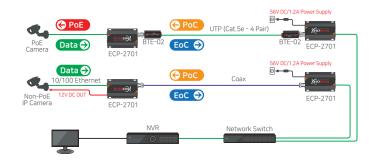

## ▲ Connection Diagram

- Transmission distance may vary depending on the type and quality of cable, use of power and environmental condition.
- Distance is based on RG-6 coax cable and 7 Watt IP Camera.