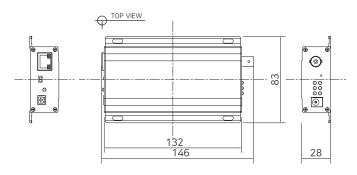

#### ▲ Dimension

# ▲ Specification

| Interface                                                                                                                                                                                                                                                                                                                                                                                                                                                                                                                                                                                                                                                                                                                                                                                                                                                                                                                                                                                                                                                                                                                                   | Model                |                   | ECP-2701:1 Port Transceiver                          |
|---------------------------------------------------------------------------------------------------------------------------------------------------------------------------------------------------------------------------------------------------------------------------------------------------------------------------------------------------------------------------------------------------------------------------------------------------------------------------------------------------------------------------------------------------------------------------------------------------------------------------------------------------------------------------------------------------------------------------------------------------------------------------------------------------------------------------------------------------------------------------------------------------------------------------------------------------------------------------------------------------------------------------------------------------------------------------------------------------------------------------------------------|----------------------|-------------------|------------------------------------------------------|
| Ethernet                                                                                                                                                                                                                                                                                                                                                                                                                                                                                                                                                                                                                                                                                                                                                                                                                                                                                                                                                                                                                                                                                                                                    | Interface            | Coax              | 1 x 75Ω BNC (Female) - Ethernet over Coax (B-LinX)   |
| Transmission Distance         Ethernet         up to 2.4Km(RG-6)           PoE (PoC)         up to 1.2Km (RG-6 / 7W camera)           LED Indication         Ethernet         1 x Data(Green) / 1 x PoE(Yellow)           EoC         1 x BNC Join(Green)           Power         1 x PWR(Blue)           Link Quality         1 x Good(Green) / 1 x Bad(Red)           Power Quality         1 x Good(Green) : 40V~57V / 1 x Bad(Red) : 40V Under           12VDC out         1 x 12V DC OUT(Green)           Encryption         128-bit AES           Input         B-Linx or DC12V~57V           Power         PoE Output         Support PoE (15W), PoE+ (30W), Extra PoE up to 60W           DC Output         DC12V / 2A           Mechanical         Dimension         132(L) x 83(W) x 28(H)mm           Weight         198g           Operating Temp         -20 ~ 60°C           Environment         Storage Temp         -30 ~ 80°C           Relative Humidity         10% ~ 90%           Compliance         Certification         FCC, CE, KC           Surge Protection         IEC 61000-4-5 4kV(1.2 / 50us), 2kA(8 / 20us) |                      | Ethernet          | 1 x RJ45 - 10/100/1000 Base-T with Auto-detect MDIX  |
| Distance   PoE (PoC)   up to 1.2Km (RG-6 / 7W camera)                                                                                                                                                                                                                                                                                                                                                                                                                                                                                                                                                                                                                                                                                                                                                                                                                                                                                                                                                                                                                                                                                       | Transmission Rate    |                   | 270Mbps Full Duplex (PHY: 500Mbps)                   |
| Ethernet                                                                                                                                                                                                                                                                                                                                                                                                                                                                                                                                                                                                                                                                                                                                                                                                                                                                                                                                                                                                                                                                                                                                    |                      | Ethernet          | up to 2.4Km(RG-6)                                    |
| EoC                                                                                                                                                                                                                                                                                                                                                                                                                                                                                                                                                                                                                                                                                                                                                                                                                                                                                                                                                                                                                                                                                                                                         |                      | PoE (PoC)         | up to 1.2Km (RG-6 / 7W camera)                       |
| Power                                                                                                                                                                                                                                                                                                                                                                                                                                                                                                                                                                                                                                                                                                                                                                                                                                                                                                                                                                                                                                                                                                                                       |                      | Ethernet          | 1 x Data(Green) / 1 x PoE(Yellow)                    |
| Link Quality                                                                                                                                                                                                                                                                                                                                                                                                                                                                                                                                                                                                                                                                                                                                                                                                                                                                                                                                                                                                                                                                                                                                |                      | EoC               | 1 x BNC Join(Green)                                  |
| Link Quality                                                                                                                                                                                                                                                                                                                                                                                                                                                                                                                                                                                                                                                                                                                                                                                                                                                                                                                                                                                                                                                                                                                                |                      | Power             | 1 x PWR(Blue)                                        |
| 12VDC out                                                                                                                                                                                                                                                                                                                                                                                                                                                                                                                                                                                                                                                                                                                                                                                                                                                                                                                                                                                                                                                                                                                                   |                      | Link Quality      | 1 x Good(Green) / 1 x Bad(Red)                       |
| Encryption                                                                                                                                                                                                                                                                                                                                                                                                                                                                                                                                                                                                                                                                                                                                                                                                                                                                                                                                                                                                                                                                                                                                  |                      | Power Quality     | 1 x Good(Green) : 40V~57V / 1 x Bad(Red) : 40V Under |
| Power                                                                                                                                                                                                                                                                                                                                                                                                                                                                                                                                                                                                                                                                                                                                                                                                                                                                                                                                                                                                                                                                                                                                       |                      | 12VDC out         | 1 x 12V DC OUT(Green)                                |
| Power         PoE Output         Support PoE (15W), PoE+ (30W), Extra PoE up to 60W           DC Output         DC12V / 2A           Mechanical         Dimension         132(L) x 83(W) x 28(H)mm           Weight         198g           Operating Temp         -20 ~ 60°C           Storage Temp         -30 ~ 80°C           Relative Humidity         10% ~ 90%           Compliance         Certification         FCC, CE, KC           Surge Protection         IEC 61000-4-5 4kV(1.2 / 50us), 2kA(8 / 20us)                                                                                                                                                                                                                                                                                                                                                                                                                                                                                                                                                                                                                         | Encryption           |                   | 128-bit AES                                          |
| Description                                                                                                                                                                                                                                                                                                                                                                                                                                                                                                                                                                                                                                                                                                                                                                                                                                                                                                                                                                                                                                                                                                                                 | Power                | Input             | B-Linx or DC12V~ 57V                                 |
| Mechanical         Dimension         132(L) x 83(W) x 28(H)mm           Weight         198g           Environment         Storage Temp         -20 ~ 60°C           Storage Temp         -30 ~ 80°C           Relative Humidity         10% ~ 90%           Compliance         Certification         FCC, CE, KC           Surge Protection         IEC 61000-4-5 4kV(1.2 / 50us), 2kA(8 / 20us)                                                                                                                                                                                                                                                                                                                                                                                                                                                                                                                                                                                                                                                                                                                                            |                      | PoE Output        |                                                      |
| Mechanical         Weight         198g           Environment         Operating Temp         -20 ~ 60°C           Storage Temp         -30 ~ 80°C           Relative Humidity         10% ~ 90%           Compliance         Certification         FCC, CE, KC           Surge Protection         IEC 61000-4-5 4kV(1.2 / 50us), 2kA(8 / 20us)                                                                                                                                                                                                                                                                                                                                                                                                                                                                                                                                                                                                                                                                                                                                                                                               |                      | DC Output         | DC12V/2A                                             |
| Weight         198g           Operating Temp         -20 ~ 60°C           Storage Temp         -30 ~ 80°C           Relative Humidity         10% ~ 90%           Compliance         Certification         FCC, CE, KC           Surge Protection         IEC 61000-4-5 4kV(1.2 / 50us), 2kA(8 / 20us)                                                                                                                                                                                                                                                                                                                                                                                                                                                                                                                                                                                                                                                                                                                                                                                                                                      | Mechanical           | Dimension         | 132(L) x 83(W) x 28(H)mm                             |
| Environment Storage Temp -30 ~ 80°C  Relative Humidity 10% ~ 90%  Compliance Compliance Surge Protection IEC 61000-4-5 4kV(1.2 / 50us), 2kA(8 / 20us)                                                                                                                                                                                                                                                                                                                                                                                                                                                                                                                                                                                                                                                                                                                                                                                                                                                                                                                                                                                       |                      | Weight            | 198g                                                 |
| Relative Humidity 10% ~ 90%  Compliance Compliance IEC 61000-4-5 4kV(1.2 / 50us), 2kA(8 / 20us)                                                                                                                                                                                                                                                                                                                                                                                                                                                                                                                                                                                                                                                                                                                                                                                                                                                                                                                                                                                                                                             | Environment          | Operating Temp    | -20 ~ 60°C                                           |
| Compliance Certification FCC, CE, KC  Surge Protection IEC 61000-4-5 4kV(1.2 / 50us), 2kA(8 / 20us)                                                                                                                                                                                                                                                                                                                                                                                                                                                                                                                                                                                                                                                                                                                                                                                                                                                                                                                                                                                                                                         |                      | Storage Temp      | -30 ~ 80°C                                           |
| Compliance Surge Protection IEC 61000-4-5 4kV(1.2 / 50us), 2kA(8 / 20us)                                                                                                                                                                                                                                                                                                                                                                                                                                                                                                                                                                                                                                                                                                                                                                                                                                                                                                                                                                                                                                                                    |                      | Relative Humidity | 10% ~ 90%                                            |
| Surge Protection IEC 61000-4-5 4kV(1.2 / 50us), 2kA(8 / 20us)                                                                                                                                                                                                                                                                                                                                                                                                                                                                                                                                                                                                                                                                                                                                                                                                                                                                                                                                                                                                                                                                               | Compliance           | Certification     | FCC, CE, KC                                          |
| Optional Accessories 56VDC / 1.2A External Power Supply                                                                                                                                                                                                                                                                                                                                                                                                                                                                                                                                                                                                                                                                                                                                                                                                                                                                                                                                                                                                                                                                                     |                      | Surge Protection  | IEC 61000-4-5 4kV(1.2 / 50us), 2kA(8 / 20us)         |
|                                                                                                                                                                                                                                                                                                                                                                                                                                                                                                                                                                                                                                                                                                                                                                                                                                                                                                                                                                                                                                                                                                                                             | Optional Accessories |                   | 56VDC / 1.2A External Power Supply                   |